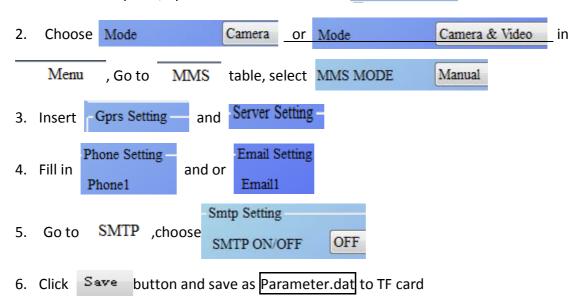

insert CD to computer, open and then double click MMSCONFIG

7. Plug USB cable from camera

in camera menu, check the subsetting is

the same with above setting

9. Turn camera to on mode