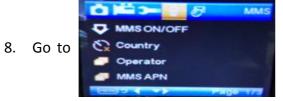

insert CD to computer, open and then double click MMSCONFIG

7. Plug USB cable from camera

in camera menu, check the subsetting is

the same with above setting

9. Turn camera to on mode