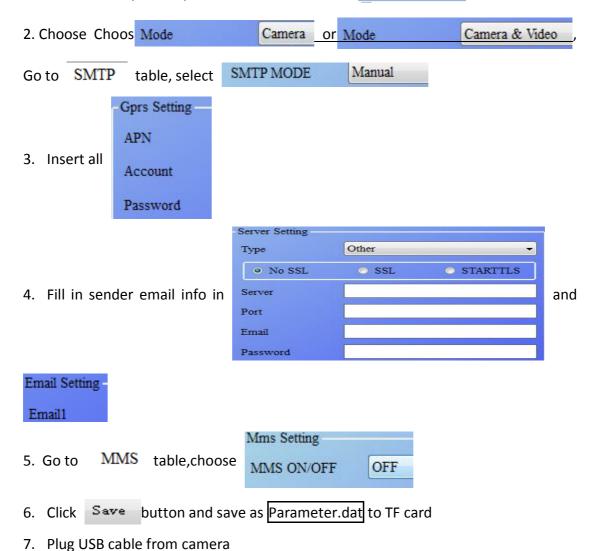

insert CD to computer, open and then double click MMSCONFIG

subsetting is the same with above setting

9. Turn camera to on mode