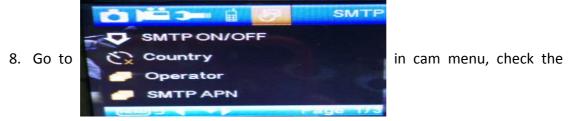

insert CD to computer, open and then double click MMSCONFIG

subsetting is the same with above setting

9. Turn camera to on mode